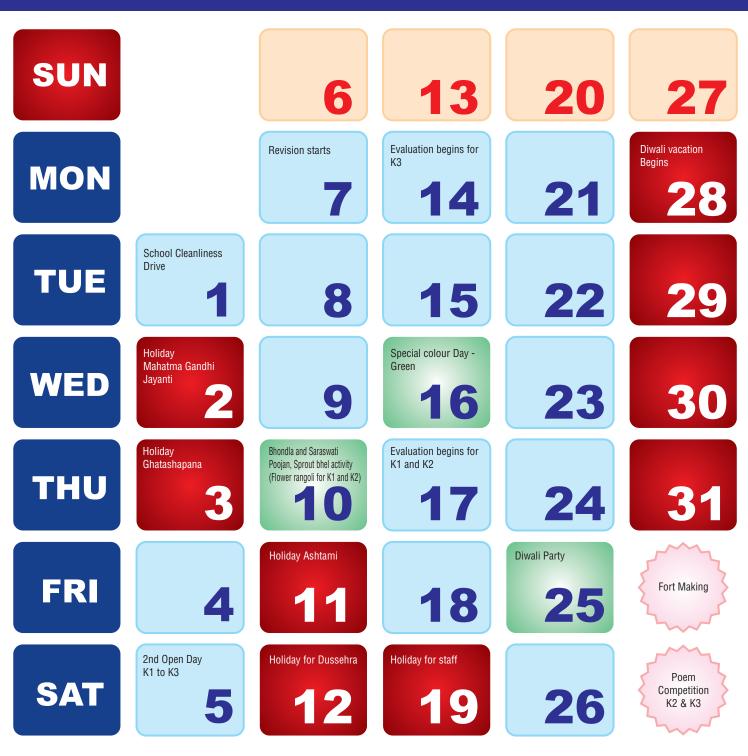

### OCTOBER DAILY ACTIVITY CALENDAR 2024

Education is the art of making a human being a humane person. It is the ability to coexist with each other in harmony and having a mature and non-violent approach to resolve conflicts.